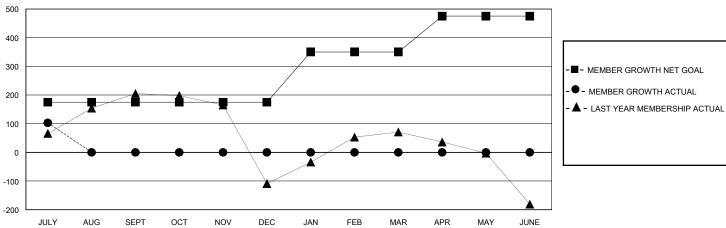

## GOALS AND ACTUAL MEMBERS CUMULATIVE

| DROPPED CLUBS: 0 |    | 36 CLUBS OF 105 ADDED 1 OR MORE<br>NEW MEMBERS | GENDER DISTRIBUTION  MALE 2,550 (68.36%)  FEMALE 1,180 (31.64%) |                |       |
|------------------|----|------------------------------------------------|-----------------------------------------------------------------|----------------|-------|
| DROPPED MEMBERS  |    |                                                | 1 21177 (22                                                     | ., (0.110.113) |       |
| DECEASED         | 0  | CLICK HERE FOR CUMULATIVE                      | TOTAL FAMILY UNIT MEMBERS                                       |                | 1,626 |
| CLUB CANCELLED 0 |    | MEMBERSHIP DATA                                |                                                                 |                | 4 000 |
| OTHER            | 60 |                                                | FAMILY MEMBERS PAYING HALF DUES                                 |                | 1,022 |
| TOTAL            | 60 |                                                |                                                                 |                |       |