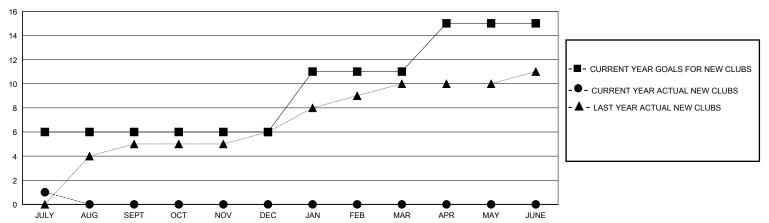

| 0             | JULY/AUG/SEPT         | 175                   | 174                     | 60                                                 |  |
| OCT/NOV/DEC           | 0             | 0         | 0             | OCT/NOV/DEC           | 0                     | 0                       | 0                                                  |  |
| JAN/FEB/MAR           | 5             | 0         | 0             | JAN/FEB/MAR           | 175                   | 0                       | 0                                                  |  |
| APR/MAY/JUNE          | 4             | 0         | 0             | APR/MAY/JUNE          | 125                   | 0                       | 0                                                  |  |

## GOALS AND ACTUAL NEW CLUBS CUMULATIVE



## GOALS AND ACTUAL MEMBERS CUMULATIVE



| DROPPED CLUBS: 0 |    | 36 CLUBS OF 105 ADDED 1 OR MORE<br>NEW MEMBERS | GENDER DISTRIBUTION  MALE 2,550 (68.36%)  FEMALE 1,180 (31.64%) |                |       |
|------------------|----|------------------------------------------------|-----------------------------------------------------------------|----------------|-------|
| DROPPED MEMBERS  |    |                                                | 1 21177 (22                                                     | ., (0.110.113) |       |
| DECEASED         | 0  | CLICK HERE FOR CUMULATIVE                      | TOTAL FAMILY UNIT MEMBERS                                       |                | 1,626 |
| CLUB CANCELLED 0 |    | MEMBERSHIP DATA                                |